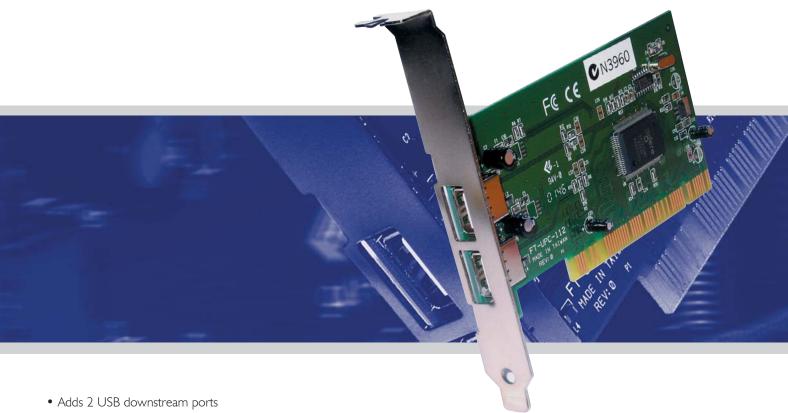

## SwannSmart USB 2-Port 2 Port USB PCI Card

- Supplies true 12Mbps power to each USB port
- Supports and allows hot swapping of all USB devices and peripherals including printers, modems, scanners, keyboards, digital speakers, joysticks, video cameras, hubs and much more
- Can be added to existing USB system to increase the number of
- USB ports and increase bandwidth.
- Supports bus powered and self powered USB peripherals
- Includes per port overcurrent detection and protection
- Conforms to FCC, CE and C-Tick standards